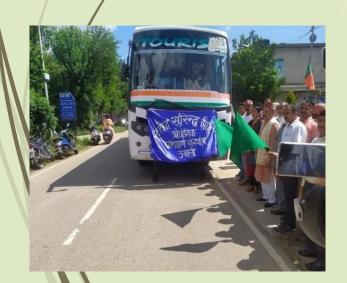

#### **CAMPUS DRIVE**

## आईटीआई जवाली में 89 को नौकरी

राजकीय पौद्योगिक प्रशिक्षण संस्थान में रोजगार मेले में 350 अभ्यर्थियों ने आजमाई किस्मत

जगर संगरतमाः जगानी

प्रीचोगिक प्रशिक्षण संस्थान जवानी में मुख्यार को रोजगार मेले का आयोजन किया गया, जिसमें 350 अन्धर्षियों ने अपनी उपस्थित दर्ज करवाई। बता दें कि गुजरात को कंपनी सुजुको मोटम प्राइवेट लिमिटेड द्वारा कैंपस साक्षात्कार के माध्यम से फिटर, ग्रीजल, मेकिनिक, मोटर मेकिनिक व्योकल, टनंर, मशीनिस्ट, वेल्डर, इलेक्ट्रीशियन, टूल एंड ग्राई मेकर, प्लास्टिक ग्रीसंसिंग आपरेटर, सीओनिक और पेंटर जनरल जैसे व्यवसायों

है। आईटीआई के प्रधानावार्य चैन सिंह एमा ने बताया कि दो महीने से अग्रह करने पर गुजरात को कंपनी पारित सुज्जत मेटर्स प्राइचेट लिमिटेड के माध्यम से रोजन्य मेले का आयोजन किया गया, जिसमें 2020 या इससे पहले के 200 पासअंडट तथा 150 अपेरिंग अभ्यत्तियों को जॉर्ट-लिस्ट किया जा रहा है।
मारुति सुजुको गुजरात से
एपअस अज्ञोक पाएक, प्रयोग
ब नरेंद्र अब्दुक्त द्वारा शाम तक इन
अभ्यर्थियों का पर्सन्तः इंटरव्यू के
बाद ऑतम चयन में 89
अभ्यर्थियों का चयन किया गया।
इन चयनित अभ्यर्थियों को आज्ञ हो नियुक्ति पत्र दे रिख्य गया।

चयनित अभ्यवियों को
 कंपनी ने दिए नियुक्ति पत्र

कंपनी प्रतिमाह 19400 स्था, 14299 रुपए इन हैंड के आलाक बहान, यहीं, भेडिक्सेम और टर्म पालिसी जैसी अनेक सुविपाएं देगी। इन व्यक्तिन १९ अप्पर्धियों को एक महीने के अंदर मार्हत सुज्कों कंपनी गुजरात से कंपनी को बस लेने आएगी। उन्होंने कहा कि इस प्रकार के रोजगार मेले वह दोखारा फिर लगाएंगे, ताकि अध्यक्त से अपिया राह्म अदंदीआई के निवाधियों को रोजगार उपलब्ध हो। यही उनका मुख्य उद्देग्य है। इस मौके पर प्रधानावार्ष जैन सिंह राष्ट्रा व