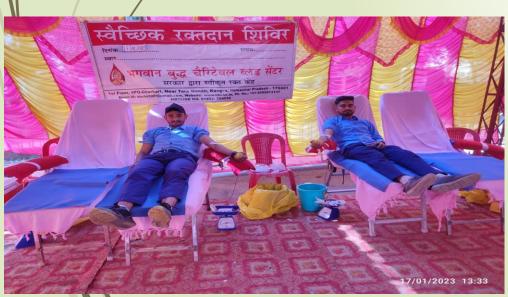

#### VACCINATION AND BLOOD DONATION DRIVE HELD AT CAMPUS

A VACCANIATION DRIVE FOR TRAINEE TO PREVENT COVID -19 HAS BEEN HELD AT ITI CAMPUS