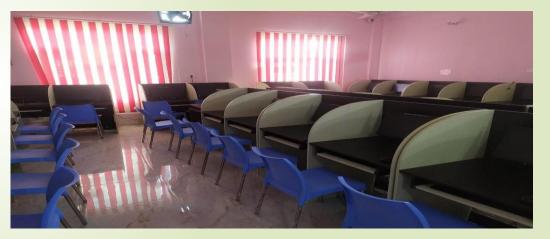

#### COMPUTER BASED TEST (CBT) HALL

A NEWLY CONSTRUCTED CBT (COMPUTER BASED TEST) HALL FOR FACILITATING TRAINEE FOR UPCOMING CBT EXAMINATION. SSS GOVT ITI JAWALI IS THE ONLY ONE GOVT ITI IN WHOLE DISTRICT TO AWARDED AS CBT EXAMINATION CENTRE. THIS HALL CONTAINS HIGH SPEED INTERNET FACILITY ALONG WITH LATEST EQUIPMENT AND SYSTEMS