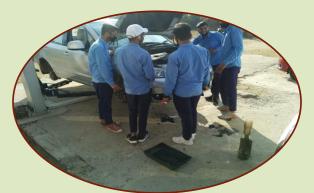

#### INDUSTRIAL EXPOSURE

INDUSTRIAL EXPOUSER PROVIDE
TO TRAINEE UNDER ON JOB
TRAINING MODE BY SEND
THEM FOR DIFFERENT
INDUSTIRES ESTABLISHED IN
HIMACHLA PRADESH AS WELL
AS PUNJAB