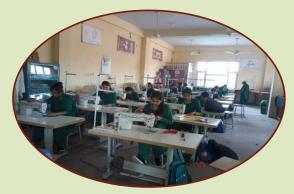

#### TRAINEE JOB PREPERATION

TRAINEE PERFORM VARIOUS JOBS AFTER LEARNING FROM THEIR TRAINING LIKE SHED MAKING, REPAIR OF MACHINE AND MAKING DIFFERRENT KINDS OF DRESSES