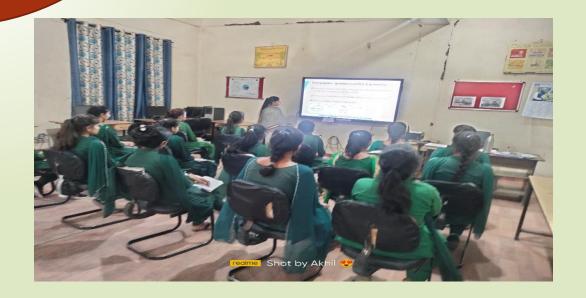

#### **SMART TEACHING AIDS**

SMART CLASS ROOM AND VIDEO CONFERENCE ROOM ARE SET UP FOR ENHANCING TEACHING SKILLS AND TO OVERCOME THESE DAYS CHALLENGES ARRISE DUE TO PANADEMAIC