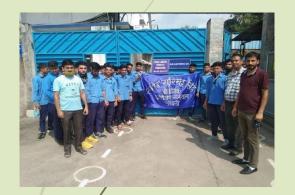

#### **CAMPUS DRIVE**

## आईटीआई जवाली में 89 को नौकरी

राजकीय पौद्योगिक प्रशिक्षण संस्थान में रोजगार मेले में 350 अभ्यर्थियों ने आजमाई किस्मत

जगर संगरतमाः जगानी

प्रीचोगिक प्रशिक्षण संस्थान जवानी में मुख्यार को रोजगार मेले का आयोजन किया गया, जिसमें 350 अन्धर्षियों ने अपनी उपस्थित दर्ज करवाई। बता दें कि गुजरात को कंपनी सुजुको मोटम प्राइवेट लिमिटेड द्वारा कैंपस साक्षात्कार के माध्यम से फिटर, ग्रीजल, मेकिनिक, मोटर मेकिनिक व्योकल, टनंर, मशीनिस्ट, वेल्डर, इलेक्ट्रीशियन, टूल एंड ग्राई मेकर, प्लास्टिक ग्रीसंसिंग आपरेटर, सीओनिक और पेंटर जनरल जैसे व्यवसायों

है। आईटीआई के प्रधानावार्य चैन सिंह एमा ने बताया कि दो महीने से अग्रह करने पर गुजरात को कंपनी पारित सुज्जत मेटर्स प्राइचेट लिमिटेड के माध्यम से रोजन्य मेले का आयोजन किया गया, जिसमें 2020 या इससे पहले के 200 पासअंडट तथा 150 अपेरिंग अभ्यत्तियों को जॉर्ट-लिस्ट किया जा रहा है।
मारुति सुजुको गुजरात से
एपअस अज्ञोक पाएक, प्रयोग
ब नरेंद्र अब्दुक्त द्वारा शाम तक इन
अभ्यर्थियों का पर्सन्तः इंटरव्यू के
बाद ऑतम चयन में 89
अभ्यर्थियों का चयन किया गया।
इन चयनित अभ्यर्थियों को आज्ञ हो नियुक्ति पत्र दे रिख्य गया।