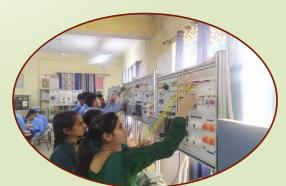

#### **SMART TEACHING AIDS**

SMART CLASS ROOM AND VIDEO CONFERENCE ROOM ARE SET UP FOR ENHANCING TEACHING SKILLS AND TO OVERCOME THESE DAYS CHALLENGES ARRISE DUE TO PANADEMAIC