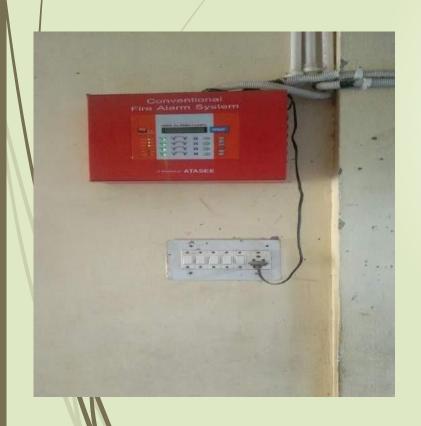

K DRILL















#### PRAINING & PLACEMENT CELLCELL

We have a strong relationship with industries for placement and OJT of our trainees which is being supervised by our Placement Incharge. We also encourage trainees for Higher studies and Self employment and help them in this regard.

| Name             | <u>Designation</u>                     | Mobile no  | <u>Email id</u>             |
|------------------|----------------------------------------|------------|-----------------------------|
|                  |                                        |            |                             |
| SH. BALKAR SINGH | FITTER<br>INSTRUCTOR/SENIOR<br>FACULTY | 9418439603 | PRINCIPALITIJAWALI@YAHOO.IN |

#### GREEN CAMPUS













#### CARRER AWARENESS CAMPAIGNS







## FIRE SAFETY







# THANKS