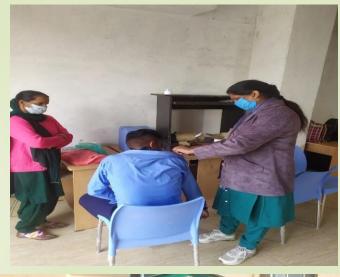

#### WHOLE STAFF AS WELL AS TRAINEE ARE VACCINATED TO PREVENT COVID -19

THERMAL SCREENING, FOLLOWING SOCIAL DISTANCING AND HAND SANATIZATION

#### VACCINATION AND BLOOD DONATION DRIVE HELD AT CAMPUS

A VACCANIATION DRIVE FOR TRAINEE TO PREVENT COVID -19 HAS BEEN HELD AT ITI CAMPUS