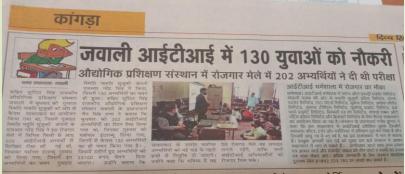

## आईटीआई जवाली में 89 को नौकरी

राजकीय पौद्योगिक प्रशिक्षण संस्थान में रोजगार मेले में 350 अभ्यर्थियों ने आजमाई किस्मत

जगर संगरतमाः जगानी

प्रीचोगिक प्रशिक्षण संस्थान जवानी में मुख्यार को रोजगार मेले का आयोजन किया गया, जिसमें 350 अन्धर्षियों ने अपनी उपस्थित दर्ज करवाई। बता दें कि गुजरात को कंपनी सुजुको मोटम प्राइवेट लिमिटेड द्वारा कैंपस साक्षात्कार के माध्यम से फिटर, ग्रीजल, मेकिनिक, मोटर मेकिनिक व्योकल, टनंर, मशीनिस्ट, वेल्डर, इलेक्ट्रीशियन, टूल एंड ग्राई मेकर, प्लास्टिक ग्रीसंसिंग आपरेटर, सीओनिक और पेंटर जनरल जैसे व्यवसायों

है। आईटीआई के प्रधानावार्य चैन सिंह एमा ने बताया कि दो महीने से अग्रह करने पर गुजरात को कंपनी पारित सुज्जत मेटर्स प्राइचेट लिमिटेड के माध्यम से रोजन्य मेले का आयोजन किया गया, जिसमें 2020 या इससे पहले के 200 पासअंडट तथा 150 अपेरिंग अभ्यत्तियों को जॉर्ट-लिस्ट किया जा रहा है।
मारुति सुजुको गुजरात से
एपअस अज्ञोक पाएक, प्रयोग
ब नरेंद्र अब्दुक्त द्वारा शाम तक इन
अभ्यर्थियों का पर्सन्तः इंटरव्यू के
बाद ऑतम चयन में 89
अभ्यर्थियों का चयन किया गया।
इन चयनित अभ्यर्थियों को आज्ञ हो नियुक्ति पत्र दे रिख्य गया।

चयनित अभ्यवियों को
 कंपनी ने दिए नियुक्ति पत्र

कंपनी प्रतिमाह 19400 स्था, 14299 रुपए इन हैंड के आलाक बहान, यहीं, भेडिक्सेम और टर्म पालिसी जैसी अनेक सुविपाएं देगी। इन व्यक्तिन १९ अप्पर्धियों को एक महीने के अंदर मार्हत सुज्कों कंपनी गुजरात से कंपनी को बस लेने आएगी। उन्होंने कहा कि इस प्रकार के रोजगार मेले वह दोखारा फिर लगाएंगे, ताकि अध्यक्त से अपिया राह्म अदंदीआई के निवाधियों को रोजगार उपलब्ध हो। यही उनका मुख्य उद्देग्य है। इस मौके पर प्रधानावार्ष जैन सिंह राष्ट्रा व