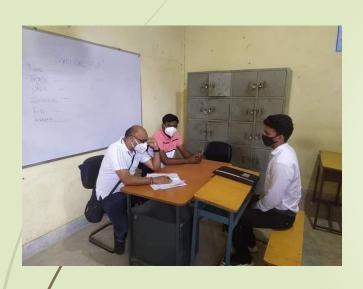

# PRINCIPAL INTREACTION WITH TRAINEES

PRINCIPAL AND WHOLE STAFF INTREACT WITH NEWLY ADMITTED TRAINEE AND GUIDE THEM ABOUT INSTITUTE AND TRAINING