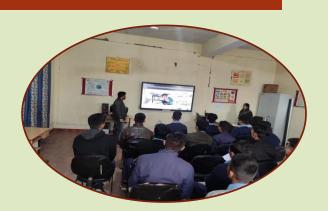

#### FACULTY TRAINING

FOR IMPROVING WORK ENVIRONMENT AND ENHANCING FACULTY SKILLS VARIOUS TRAINING WERE PROVIDED TO FACULTY TIME TO TIME UNDER STRIVE SCHEME