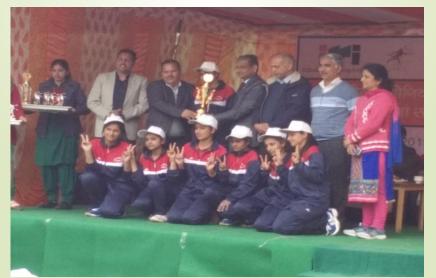

| 20        |
| Electrician Electrician- DST | 20<br>18                       | 20<br>18                     | 20<br>18                       | 100%             | 38/38=100                  | 38                      | 10        |
| MMV<br>Fitter                | 22<br>18                       | 21<br>18                     | 22<br>0                        | 95.45%<br>100%   | 21/22=95.45<br>36/37=97.29 | 22<br>37                | 04<br>14  |
| Fitter-DST                   | 19                             | 18                           | 01                             | 94.73%           |                            |                         |           |

#### **ENERGY SAVING TECHNIQUES**







SOLAR PANNEL

RAIN WATER HARVESTING TANK

#### SPORTS FACILITIES AND ACHIEVEMENTS









WOMEN KABBADDI DISTRICT WINNER

#### TRAINING & PLACEMENT CELL

We have a strong relationship with industries for placement and OJT of our trainees which is being supervised by our Placement In charge. We also encourage trainees for Higher studies and Self employment and help them in this regard.









## आईटीआई जवाली में 89 को नौकरी

राजकीय पौद्योगिक प्रशिक्षण संस्थान में रोजगार मेले में 350 अभ्यर्थियों ने आजमाई किस्मत

जगर संगरतमाः जगानी

प्रीचोगिक प्रशिक्षण संस्थान जवानी में मुख्यार को रोजगार मेले का आयोजन किया गया, जिसमें 350 अन्धर्षियों ने अपनी उपस्थित दर्ज करवाई। बता दें कि गुजरात को कंपनी सुजुको मोटम प्राइवेट लिमिटेड द्वारा कैंपस साक्षात्कार के माध्यम से फिटर, ग्रीजल, मेकिनिक, मोटर मेकिनिक व्योकल, टनंर, मशीनिस्ट, वेल्डर, इलेक्ट्रीशियन, टूल एंड ग्राई मेकर, प्लास्टिक ग्रीसंसिंग