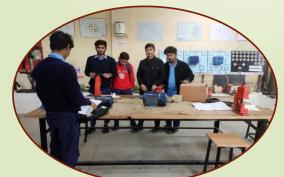

# PRINCIPAL INTREACTION WITH TRAINEES

PRINCIPAL AND WHOLE STAFF INTREACT WITH NEWLY ADMITTED TRAINEE AND GUIDE THEM ABOUT INSTITUTE AND TRAINING