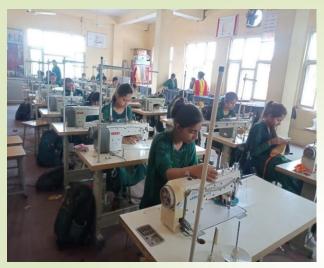

#### WOMEN EMPOWERMENT

FOR WOMEN EMPOWERMENT TWO SHORT TERM COURSES (SELF EMPLOYED TAILOR, DATA ENTRY OPERATOR) HAS BEEN RUNNING IN INSTITUTE UNDER HPKVN.
THROUGH WHICH MANY WOMEN BECOME SKILLED AND SELF DEPENDENT.