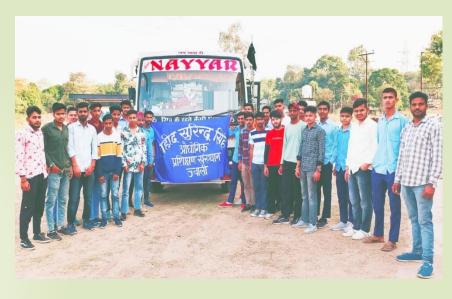

## आईटीआई जवाली में 89 को नौकरी

राजकीय पौद्योगिक प्रशिक्षण संस्थान में रोजगार मेले में 350 अभ्यर्थियों ने आजमाई किस्मत

जगर संगरतमाः जगानी

प्रीचोगिक प्रशिक्षण संस्थान जवानी में मुख्यार को रोजगार मेले का आयोजन किया गया, जिसमें 350 अन्धर्षियों ने अपनी उपस्थित दर्ज करवाई। बता दें कि गुजरात को कंपनी सुजुको मोटम प्राइवेट लिमिटेड द्वारा कैंपस साक्षात्कार के माध्यम से फिटर, ग्रीजल, मेकिनिक, मोटर मेकिनिक व्योकल, टनंर, मशीनिस्ट, वेल्डर, इलेक्ट्रीशियन, टूल एंड ग्राई मेकर, प्लास्टिक ग्रीसंसिंग आपरेटर, सीओनिक और पेंटर जनरल जैसे व्यवसायों

है। आईटीआई के प्रधानावार्य चैन सिंह एमा ने बताया कि दो महीने से अग्रह करने पर गुजरात को कंपनी पारित सुज्जत मेटर्स प्राइचेट लिमिटेड के माध्यम से रोजन्य मेले का आयोजन किया गया, जिसमें 2020 या इससे पहले के 200 पासअंडट तथा 150 अपेरिंग अभ्यत्तियों को जॉर्ट-लिस्ट किया जा रहा है।
मारुति सुजुको गुजरात से
एपअस अज्ञोक पाएक, प्रयोग
ब नरेंद्र अब्दुक्त द्वारा शाम तक इन
अभ्यर्थियों का पर्सन्तः इंटरव्यू के
बाद ऑतम चयन में 89
अभ्यर्थियों का चयन किया गया।
इन चयनित अभ्यर्थियों को आज्ञ हो नियुक्ति पत्र दे रिख्य गया।

चयनित अभ्यवियों को
 कंपनी ने दिए नियुक्ति पत्र

कंपनी प्रतिमाह 19400 स्था, 14299 रुपए इन हैंड के आलाक बहान, यहीं, भेडिक्सेम और टर्म पालिसी जैसी अनेक सुविपाएं देगी। इन व्यक्तिन १९ अप्पर्धियों को एक महीने के अंदर मार्हत सुज्कों कंपनी गुजरात से कंपनी को बस लेने आएगी। उन्होंने कहा कि इस प्रकार के रोजगार मेले वह दोखारा फिर लगाएंगे, ताकि अध्यक्त से अपिया राह्म अदंदीआई के निवाधियों को रोजगार उपलब्ध हो। यही उनका मुख्य उद्देग्य है। इस मौके पर प्रधानावार्ष जैन सिंह राष्ट्रा व

#### **CAMPUS DRIVE**