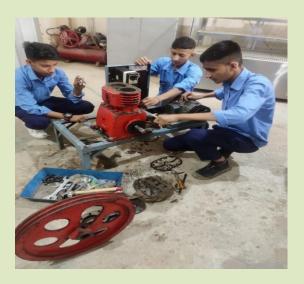

#### TRAINEE JOB PREPERATION

TRAINEE PERFORM VARIOUS JOBS AFTER LEARNING FROM THEIR TRAINING LIKE SHED MAKING, REPAIR OF MACHINE AND MAKING DIFFERRENT KINDS OF DRESSES

#### INDUSTRIAL EXPOSURE

INDUSTRIAL EXPOUSER PROVIDE
TO TRAINEE UNDER ON JOB
TRAINING MODE BY SEND
THEM FOR DIFFERENT
INDUSTIRES ESTABLISHED IN
HIMACHLA PRADESH AS WELL
AS PUNJAB