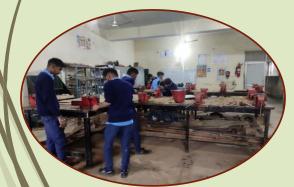

#### TRAINEE JOB PREPERATION

TRAINEE PERFORM VARIOUS JOBS AFTER LEARNING FROM THEIR TRAINING LIKE SHED MAKING, REPAIR OF MACHINE AND MAKING DIFFERRENT KINDS OF DRESSES