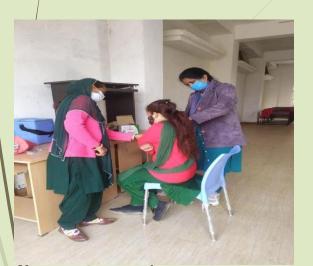

#### VACCINATION AND BLOOD DONATION DRIVE HELD AT CAMPUS

A VACCANIATION DRIVE FOR TRAINEE TO PREVENT COVID -19 HAS BEEN HELD AT ITI CAMPUS