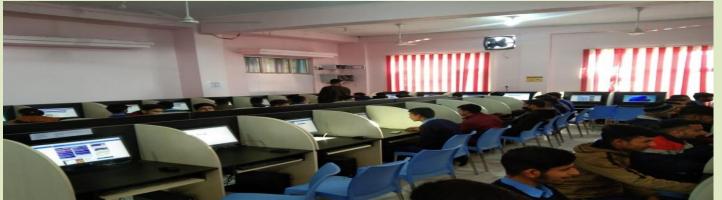

#### COMPUTER BASED TEST (CBT) HALL

A NEWLY CONSTRUCTED CBT (COMPUTER BASED TEST) HALL FOR FACILITATING TRAINEE FOR UPCOMING CBT EXAMINATION. SSS GOVT ITI JAWALI IS THE ONLY ONE GOVT ITI IN WHOLE DISTRICT TO AWARDED AS CBT EXAMINATION CENTRE. THIS HALL CONTAINS HIGH SPEED INTERNET FACILITY ALONG WITH LATEST EQUIPMENT AND SYSTEMS